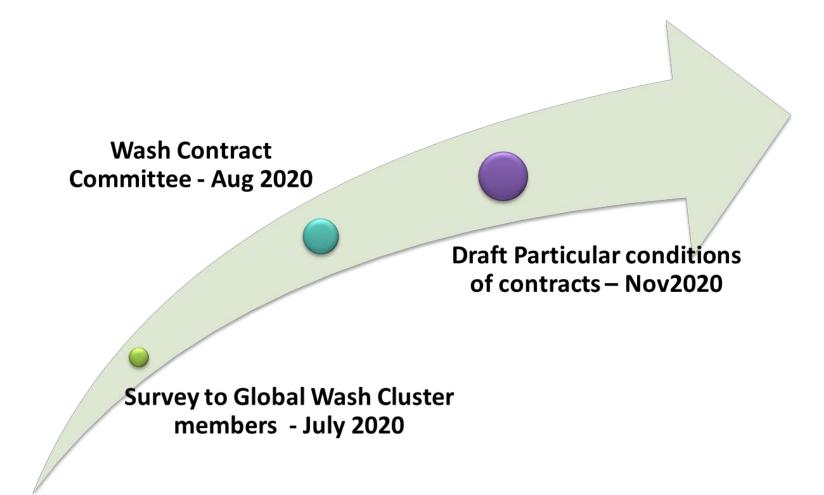

### Past Cycle1: for the Wash sector

### Particular Conditions to FIDIC SHORT FORM of Contract for the WASH humanitarian sector – NOVEMBER 2020 Public Edition

| 18 IMPROVEMENTS in Particular Conditions of Contract for the WASH Sector |                      |                     |                          |                  |
|--------------------------------------------------------------------------|----------------------|---------------------|--------------------------|------------------|
|                                                                          | Employer<br>friendly | Contractor friendly | Humanitarian<br>Specific | Wash<br>Specific |
| BETTER CONTRACT MANAGEMENT ( 7 improvements)                             | 2                    | 1                   | 6                        |                  |
| IMPROVED RISK ALLOCATION (5 improvements)                                | 2                    | 3                   | 5                        | 1                |
| IMPROVED PROCUREMENT (6 improvements)                                    | 2                    |                     | 2                        |                  |