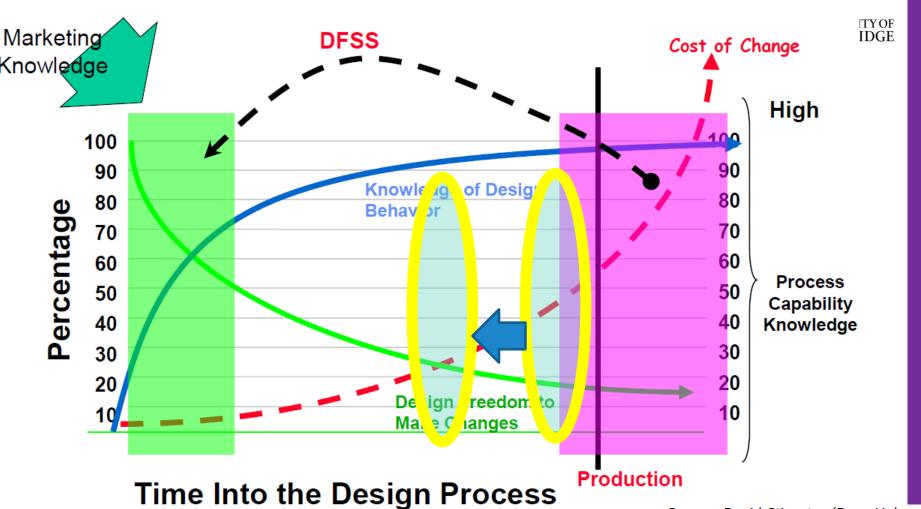

# Why Full Scale Prototype?

- Inform decision making
- Confirm performance
- Confirm buildability
- Allows early detection of defects
- Permits feedback to improve design
- Enhanced communication

Source: David Stienstra (Rose-Hulman)

Source: David Stienstra (Rose-Hulman)

Source: David Stienstra (Rose-Hulman)