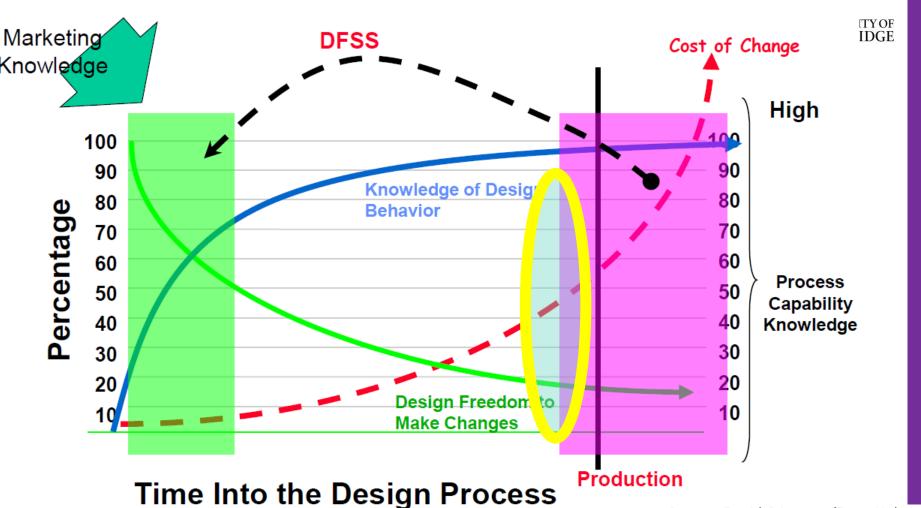

# Why Full Scale Prototype?

- Inform decision making
- Confirm performance
- Confirm buildability
- Allows early detection of defects
- Permits feedback to improve design
- Enhanced communication

Source: David Stienstra (Rose-Hulman)

Source: David Stienstra (Rose-Hulman)

Source: David Stienstra (Rose-Hulman)