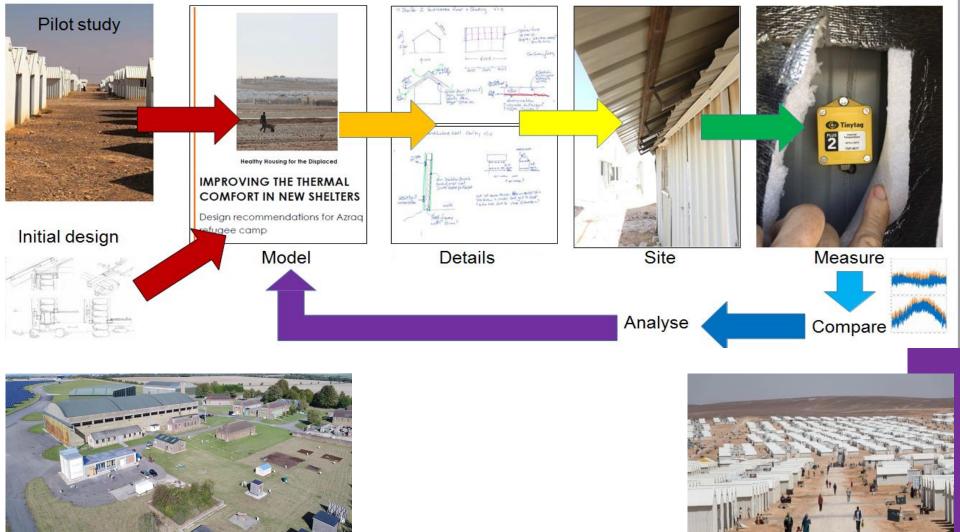

## What is Prototyping?

Prototyping is the production of design to test performance on buildability, useability and durability......

...... Information gathered is used to develop iterations to the design performance.