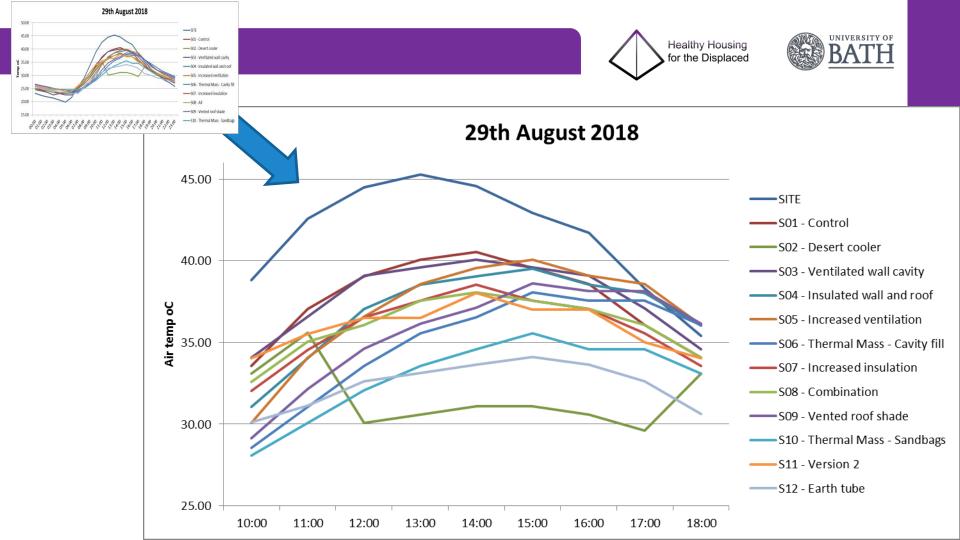

### **DfMA- How can Prototyping contribute?**

- Evaluate/develop designs with users
- Thermal model predictions worldwide
- Minimize production cost through design and process improvements
- Shorten product development cycle time
- Eliminate technical risk
- To promote product/communicate with clients
- Credibility?