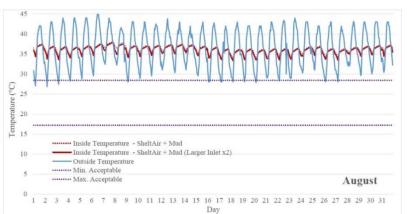

#### **Prototyping Experience**

- Technique
- Product development
- Thermal mass variant

#### **Prototyping Experience**

- Buildability
- Thermal breaks
- Insulation