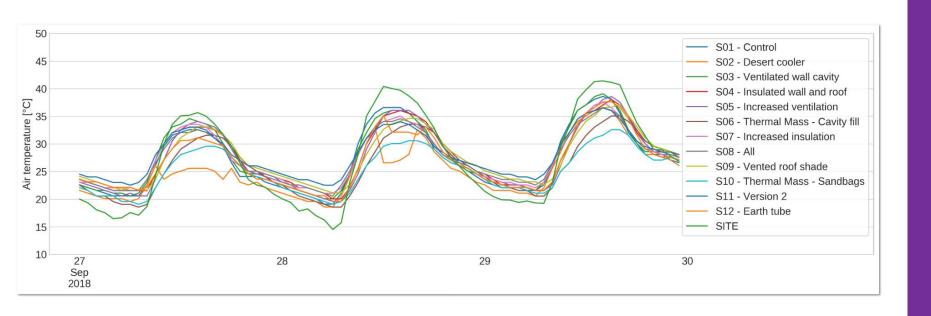

### **DfMA- How can Prototyping contribute?**

- Evaluate/develop designs with users
- Thermal model predictions worldwide
- Minimize production cost through design and process improvements
- Shorten product development cycle time
- Eliminate technical risk
- To promote product/communicate with clients
- Credibility?