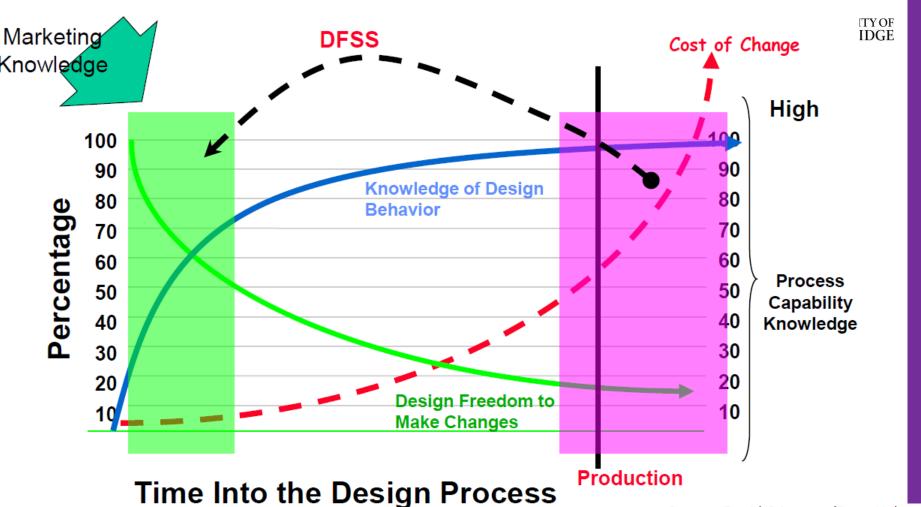

# Why Full Scale Prototype?

- Inform decision making
- Confirm performance
- Confirm buildability
- Allows early detection of defects
- Permits feedback to improve design
- Enhanced communication

Source: David Stienstra (Rose-Hulman)

Source: David Stienstra (Rose-Hulman)

Source: David Stienstra (Rose-Hulman)