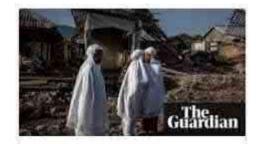

#### 7.0 Richter's scale earthquake

- Deaths: 515
- Damaged houses: 129,000
- Displaced people: 445,000
- Infrastructure loss: \$ 338m
- Lack of hygiene & security

Terrawatch: Lombok anxious after four big earthquakes

#### The Guardian

Lombok hit by 6.9 magnitude earthquake hours after first quake