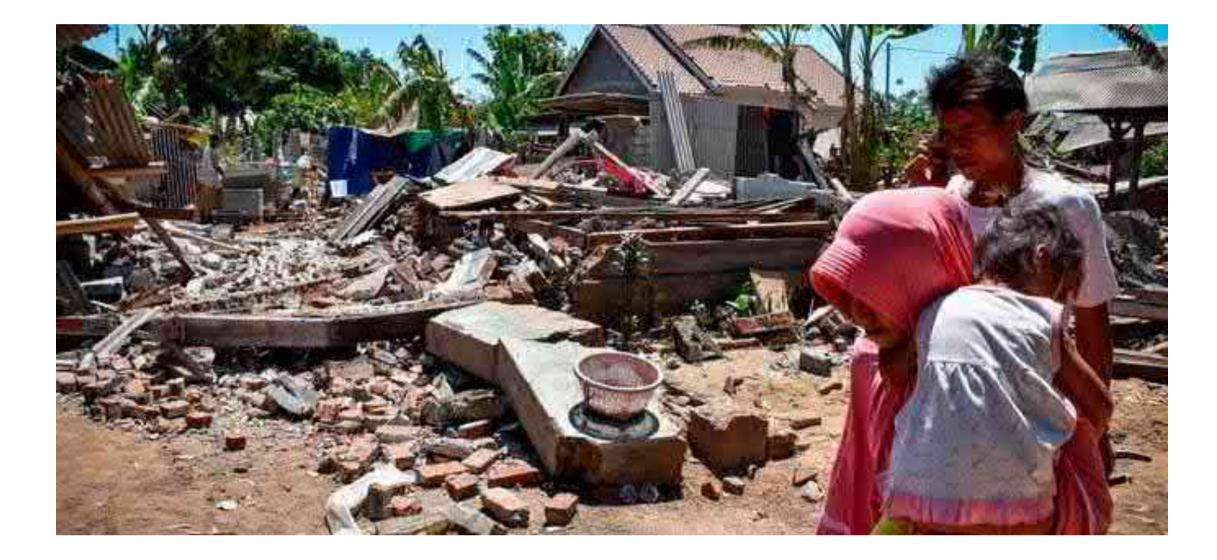

#### **2018 EARTHQUAKE**

#### 7.0 Richter's scale earthquake

- Deaths: 515
- Damaged houses: 129,000
- Displaced people: 445,000
- Infrastructure loss: \$ 338m
- Lack of hygiene & security

Terrawatch: Lombok anxious after four big earthquakes

#### EFFECTS OF THE EARTHQUAKE

~80KM AWAY FROM THE EPICENTER

### DEATH TRAPS