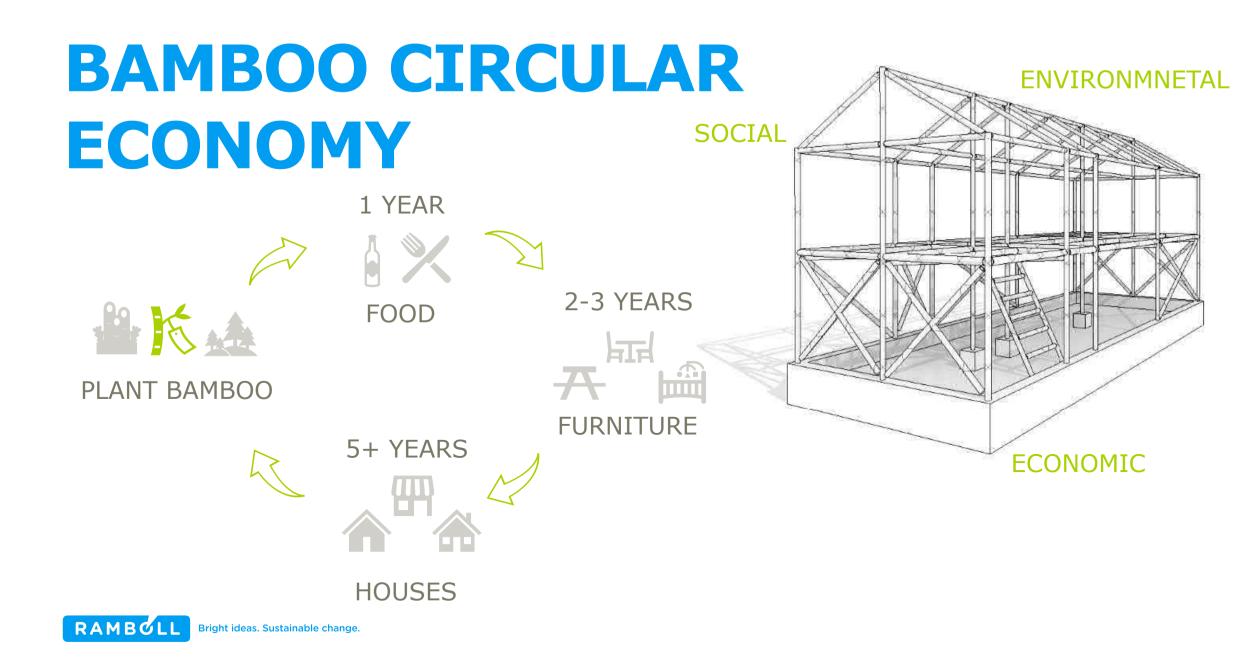

## ABUNDANCE OF BAMBOO

- Strong, Flexible, Light = earthquake-proof
- Safe mode of collapse
- Sourced locally
- Local skilled labour in bamboo craftsmanship

#### KEY TO SUCCESS = SUSTAINABLE COLLABORATION