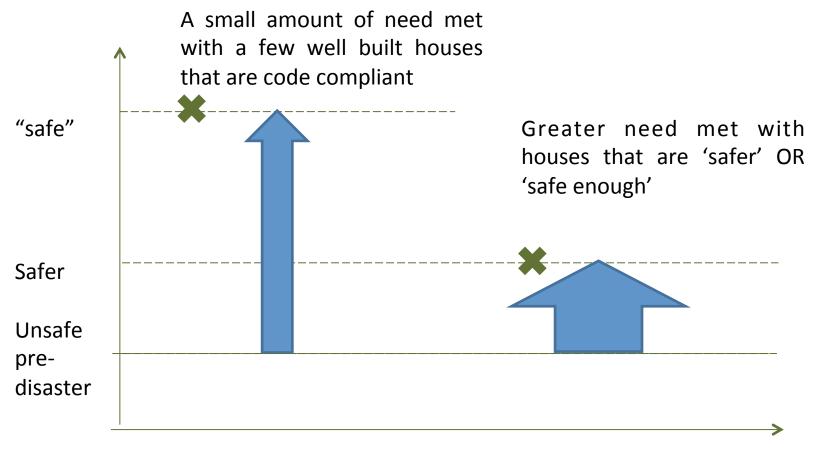

## Defining 'better' better; understanding safer.

Perfect is the enemy of good

Italian proverb popularised in the French by Voltaire





# What is a good house?



.....a community is made of people; a house is a structure but a home is much more. The distinctions are not trivial, nor are they sentimental or romantic: they are fundamental to the understanding of the difference between the provision of shelter which serves to protect and the creation of domestic environments that express the deep structures of society.





#### From safe to 'safer'



Percentage of shelter needs met

#### Perfect is the enemy of good

Italian proverb popularised in the French by Voltaire

#### Relief is the enemy of recovery

Attributed to Otto Koenigsberger







### Thank you!

Please get in touch for more information:

Flinn@careinternational.org

Or visit our website: www.promotingsaferbuilding.org