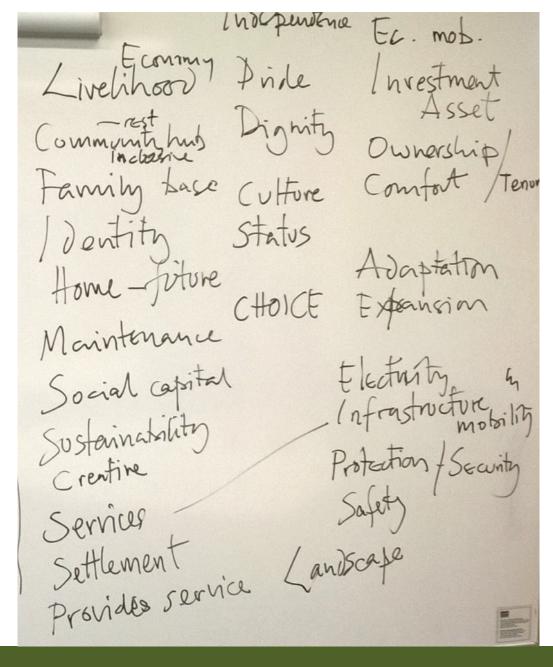

# What is a good house?

.....a community is made of people; a house is a structure but a home is much more. The distinctions are not trivial, nor are they sentimental or romantic: they are fundamental to the understanding of the difference between the provision of shelter which serves to protect and the creation of domestic environments that express the deep structures of society.