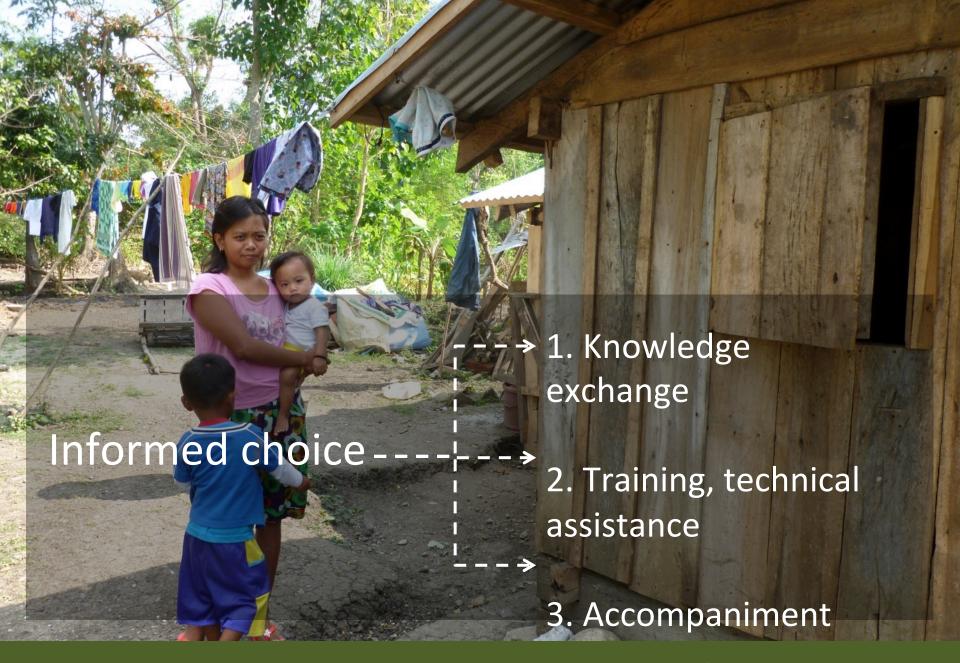

# What is a good house?

.....a community is made of people; a house is a structure but a home is much more. The distinctions are not trivial, nor are they sentimental or romantic: they are fundamental to the understanding of the difference between the provision of shelter which serves to protect and the creation of domestic environments that express the deep structures of society.