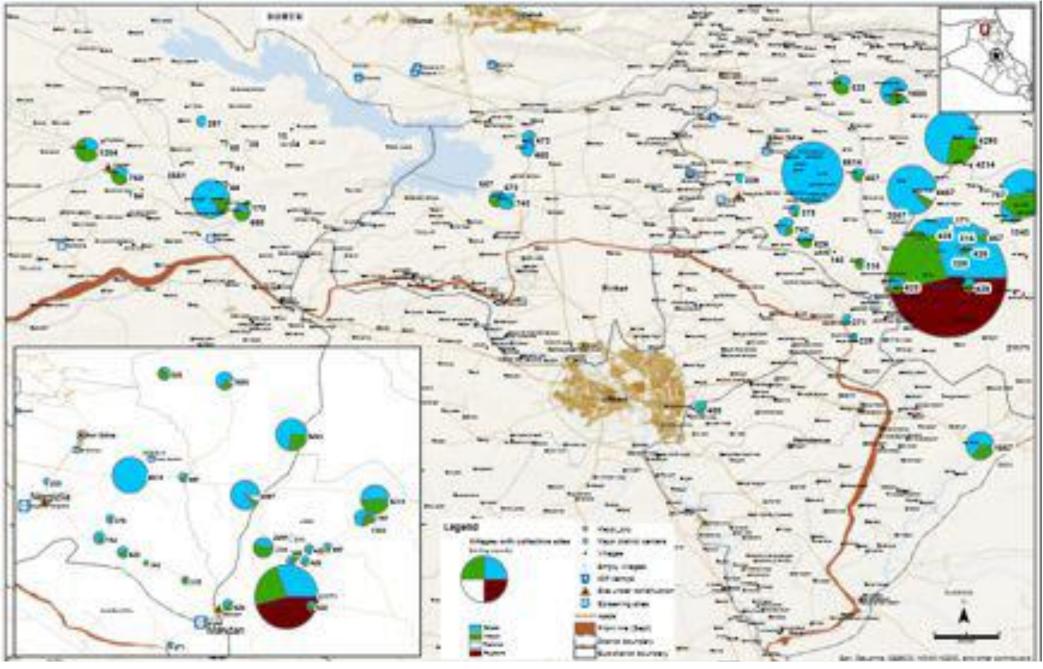

#### **Collective Centre Assessment**

### **Prioritised list of Collective Centres**

| REF_ID  | iub-distric | location name         | Shelter conditions | CS_Lat    | CS_Long   | Axis<br>Route<br>(from<br>Mosul) | Permission<br>from<br>Mokhtar to<br>use<br>location? |                                       | outdoor<br>capacity (#<br>people)_S<br>STD |      | Water<br>Requiremen<br>t -L/P/D -<br>Sphere std | (L/P/D -        | water quality | # latrines | # latrines<br>required -<br>Sphere<br>std) | Additional<br>latrines<br>required |
|---------|-------------|-----------------------|--------------------|-----------|-----------|----------------------------------|------------------------------------------------------|---------------------------------------|--------------------------------------------|------|-------------------------------------------------|-----------------|---------------|------------|--------------------------------------------|------------------------------------|
| CS-0001 | Shikhan     | Barazi bichik Mosque  | -                  |           | 43.429591 | 1                                | Yes                                                  |                                       | 86                                         | 143  | 2143                                            | 1143            | Good          | 4          | 7                                          | 3                                  |
| CS-0002 | Shikhan     | Barazi mazin Mosque   | Finished Building  | 36.54622  | 43.424543 | 1                                | Yes                                                  | 57                                    | 86                                         | 143  | 2143                                            | 0               | Good          | 4          | 7                                          | 3                                  |
| CS-0003 | Shikhan     | Barazi Primery School |                    |           | 43.424308 | 1                                | Yes                                                  | 114                                   | 143                                        | 257  | 3857                                            | 2857            | Good          | 3          | 13                                         | 10                                 |
| CS-0004 | Bashiqa     | Bashika training camp | Finished Building  | 36.472306 | 43.487977 | 1                                | Yes                                                  | 11                                    |                                            | 11   | 171                                             | 0               | Good          | 2          | 1                                          | 0                                  |
| CS-0005 | Bashiqa     | Dubardan school       | Finished Building  | 36.445258 | 43.4559   | 1                                | Yes                                                  | 114                                   | 229                                        | 343  | 5143                                            | 0<br>Intérnal u | se Only       | 6          | 17                                         | 11                                 |
| CS-0006 | Shikhan     | Galishin Mosque       | Finished Building  | 36.523995 | 43.473711 | 1                                | Yes                                                  | 114                                   | 114                                        | 229  | 3420                                            | Internal        |               | 3          | 11                                         | 8                                  |
| CS-0007 | Shikhan     | Hemin Primery School  | Finished Building  | 36.55297  | 43.40041  | 1                                | Yes                                                  | 143                                   | 200                                        | 242  | -                                               | 182             | THE R.        | 3          | 17                                         | 14                                 |
| CS-0008 | Bardarash   | Kahshen primary scho  | Finished Building  | 36.523375 | 43.473882 | 1                                | Yes                                                  | 86                                    | 15 Dd 20                                   | 16)  | -                                               | A               | - 19 B        | 4          | 4                                          | 0                                  |
| CS-0009 | Bardarash   | Kanilan Primery Schoo | Finished Building  | 36.492232 | 43.525953 | 1                                | Yes                                                  | accel crap                            | 1.00                                       | 1    |                                                 | -               |               | 3          | 9                                          | 6                                  |
|         | Bardarash   | Kanilani High School  | Finished Building  | 36.492643 | 43.526221 | 1                                | ACTIVE - PARTY                                       | T C S F                               | 1 10                                       | F    |                                                 |                 |               | 3          | 10                                         | 7                                  |
|         |             | Kany lan primary scho |                    | 36.491954 |           | - DOLEL                          |                                                      | -                                     | 1                                          | 10.  |                                                 |                 | 1             | 4          | 7                                          | 3                                  |
|         |             |                       | Finished Building  | 170%2 L   |           | here                             |                                                      |                                       | 1 F                                        |      | -                                               | 14              |               | 10         | 14                                         | 4                                  |
| CS-0013 | Bashiqa     | Kolija school         | Finished Build     |           |           |                                  |                                                      | 1                                     | 1                                          | 2017 | No                                              |                 |               |            | 7                                          | 3                                  |
|         |             | Mandan                | Finished Buildi    | 14.       | 4 3       |                                  |                                                      | E                                     | il.                                        | 1    | N                                               | 2               | N.            | 1          | 0                                          | 0                                  |
| CS-0015 | Shikhan     | Nijary Mosque         | Finished Buildin   | 1         | 1         |                                  |                                                      | T                                     |                                            | ht   |                                                 |                 | 1 in          | 10         | 10                                         | 6                                  |
|         |             |                       |                    |           |           | ille                             | The A                                                | · · · · · · · · · · · · · · · · · · · | 「人」「「「「                                    | T'EL |                                                 |                 |               |            |                                            |                                    |
| 11      |             | SG.                   |                    | K         |           |                                  |                                                      |                                       |                                            |      | ØC                                              | VS fa           | ith. act      | tion.      | resul                                      | ts.                                |