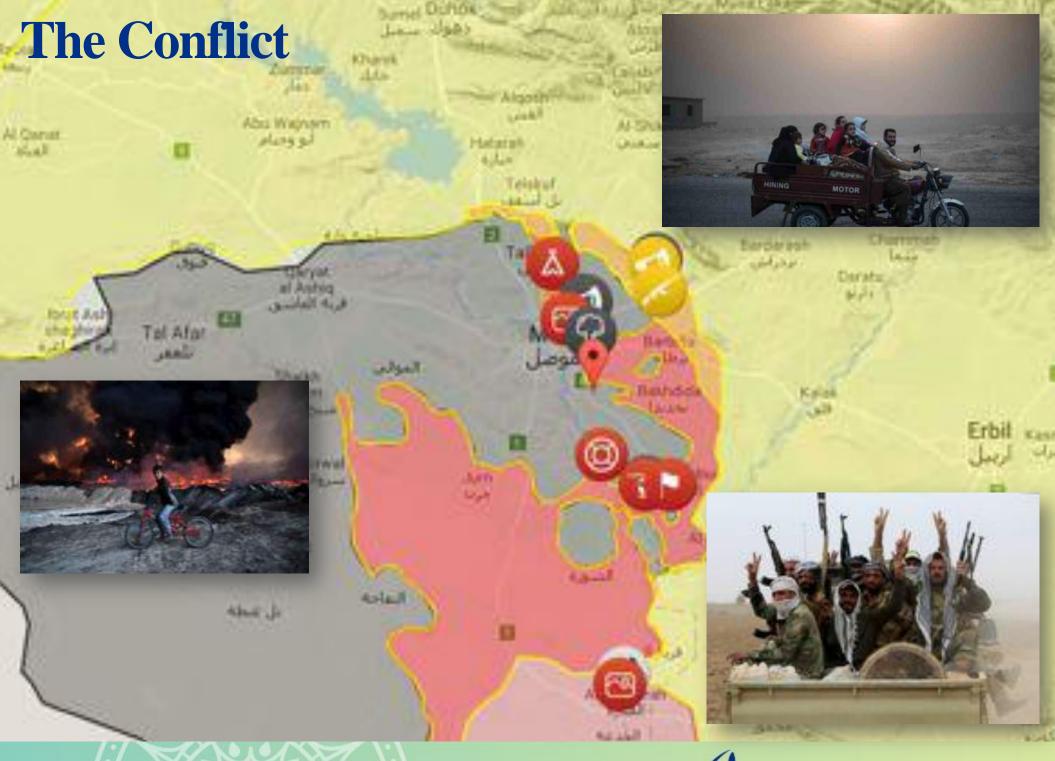

# **CATHOLIC RELIEF SERVICES**

## Integration

Mosul – Shelter & NFI Cluster



#### faith. action. results.



### **Does good coordination count as integration?**

#### **If....**

- Integration is an <u>approach</u> more than just a <u>system</u>
- Community focused rather than cluster / sector focused
- Requiring the collaboration of partners and clusters to meet the unique and combined needs of communities

#### But also...

• Has to be at <u>Scale</u> and on <u>Time</u>?















The status of the camp is largely described in terms of the stage of construction and development. All camps should aim to achieve minimum relevant standards within an agreed period



th. action. results.

















#### **Collective Centre Assessment**







### **Prioritised list of Collective Centres**

| REF_ID  | iub-distric | location name         | Shelter conditions | CS_Lat    | CS_Long   | Axis<br>Route<br>(from<br>Mosul) | Permission<br>from<br>Mokhtar to<br>use<br>location? |                                       | outdoor<br>capacity (#<br>people)_S<br>STD |      | Water<br>Requiremen<br>t -L/P/D -<br>Sphere std | (L/P/D -        | water quality | # latrines | # latrines<br>required -<br>Sphere<br>std) | Additional<br>latrines<br>required |
|---------|-------