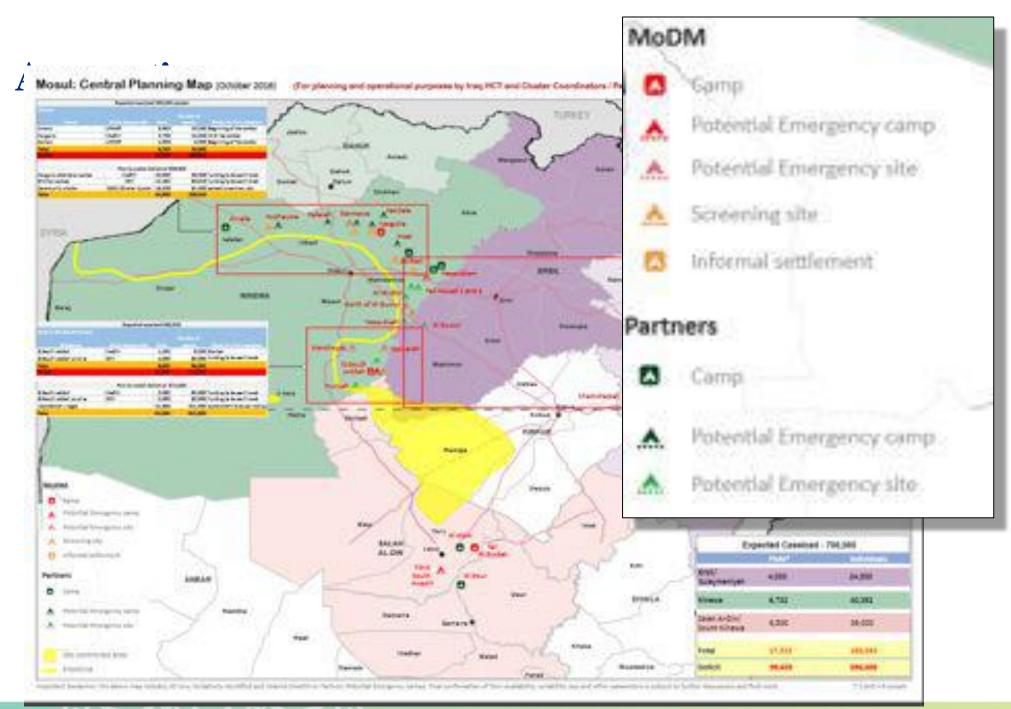

### Zone 2 Planning Table – Summary

| Site # | SSID #      | Sub-district | Location                 | Status | Link to site<br>(click to go) | Last<br>updated<br>HHs | Last updated<br>Individuals | Shelter / NFI<br>shortage | Food shortage | WASH shortage | Health shortage |
|--------|-------------|--------------|--------------------------|--------|-------------------------------|------------------------|-----------------------------|---------------------------|---------------|---------------|-----------------|
| 1      | IQ1503-0015 | Hamdaniya    | Mandan Screening site    | Active | Site 1                        | 0                      |                             | 0                         |               | 0             | 0               |
|        | IQ1503-0016 | Shikhan      | Nargizlia Screening site | Active | Site 2                        | 0                      |                             | 0                         | 0             | 0             | 0               |
| 3      | IQ1508-0005 | Telafar      | Kahriz Screening site    | 1      | Site 3                        | 0                      |                             | 0                         | 0             | 0             | 0               |
| 4      | IQ1508-0004 | Telafar      | Kakherta Screening site  |        | Site 4                        | 0                      |                             | 0                         | 0             | 0             | 0               |
| 5      | IQ1503-0009 | Shikhan      | Zelekan Camp             | Active | Site 5                        | 458                    | 2328                        | 0                         | -15           | 0             | 0               |
| 6      | IQ1508-0001 | Telatar      | Amalla Camp              | 3.0    | Site 6                        | 0                      |                             | 24256                     | 0             | 0             | 0               |
| 7      | IQ1506-0021 | Shikhan      | Nargizilia 1 Camp        |        | Site 7                        | 0                      |                             | 20160                     | 0             | 0             | 0               |