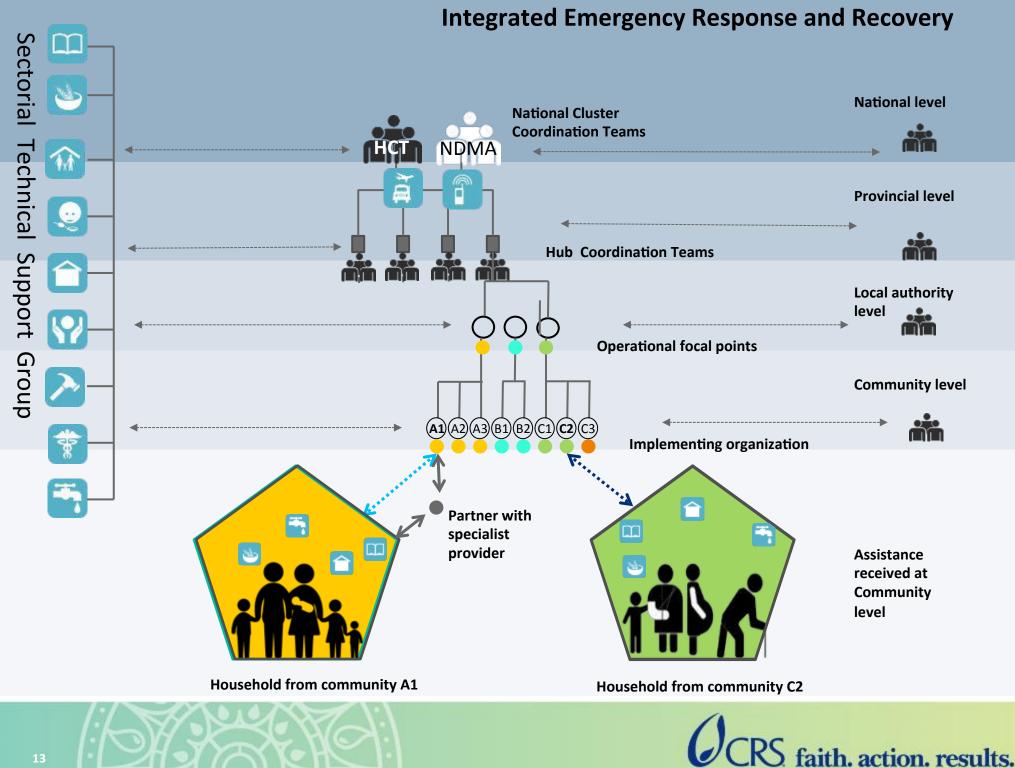

## Integration

Mosul – Shelter & NFI Cluster

### **Does good coordination count as integration?**

#### **If....**

- Integration is an <u>approach</u> more than just a <u>system</u>
- Community focused rather than cluster / sector focused
- Requiring the collaboration of partners and clusters to meet the unique and combined needs of communities

#### But also...

• Has to be at <u>Scale</u> and on <u>Time</u>?

The status of the camp is largely described in terms of the stage of construction and development. All camps should aim to achieve minimum relevant standards within an agreed period