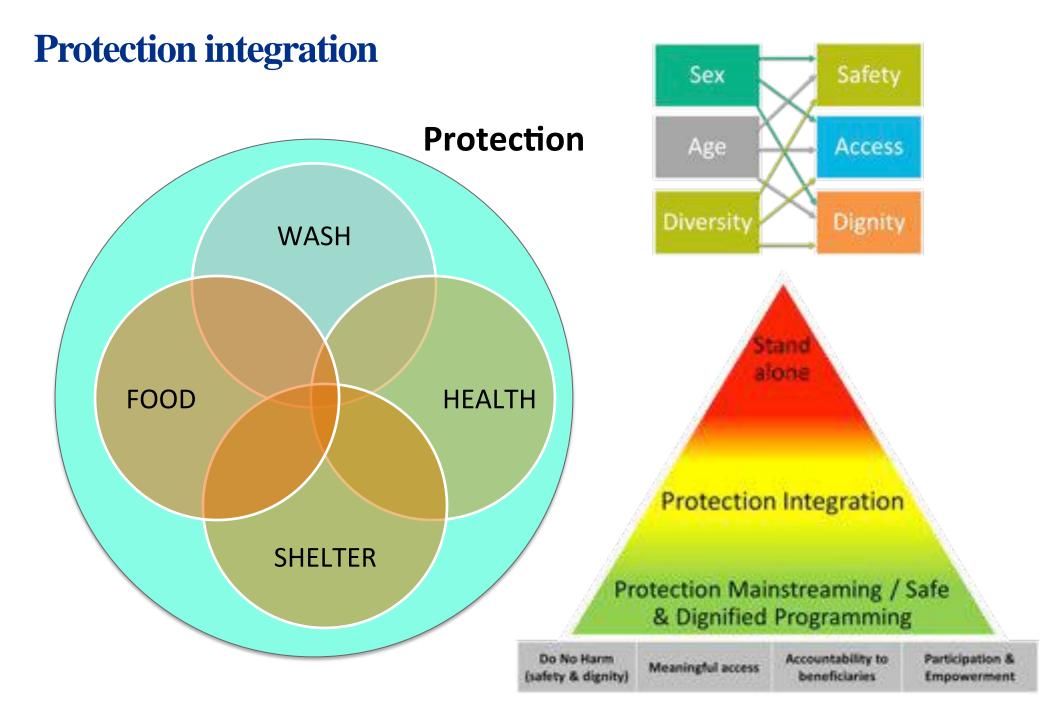

### **Does good coordination count as integration?**

#### **If....**

- Integration is an <u>approach</u> more than just a <u>system</u>
- Community focused rather than cluster / sector focused
- Requiring the collaboration of partners and clusters to meet the unique and combined needs of communities

#### But also...

• Has to be at <u>Scale</u> and on <u>Time</u>?

The status of the camp is largely described in terms of the stage of construction and development. All camps should aim to achieve minimum relevant standards within an agreed period

### Conclusions...

- Good coordination can look like integration, but is not quite the same
- Integration is <u>Community Up</u> rather than <u>Cluster Down</u>...which already exists in good programing
- Integration in emergencies does not have to be complicated and Clusters can facilitate and coordinate this

#### **Recommendations...**

- Local operational mechanisms and requirements to define coordination and reporting systems...not the other way round.
- Cluster coordinators share the same work space
- Engagement with local NGO and local government essential for an integrated approach