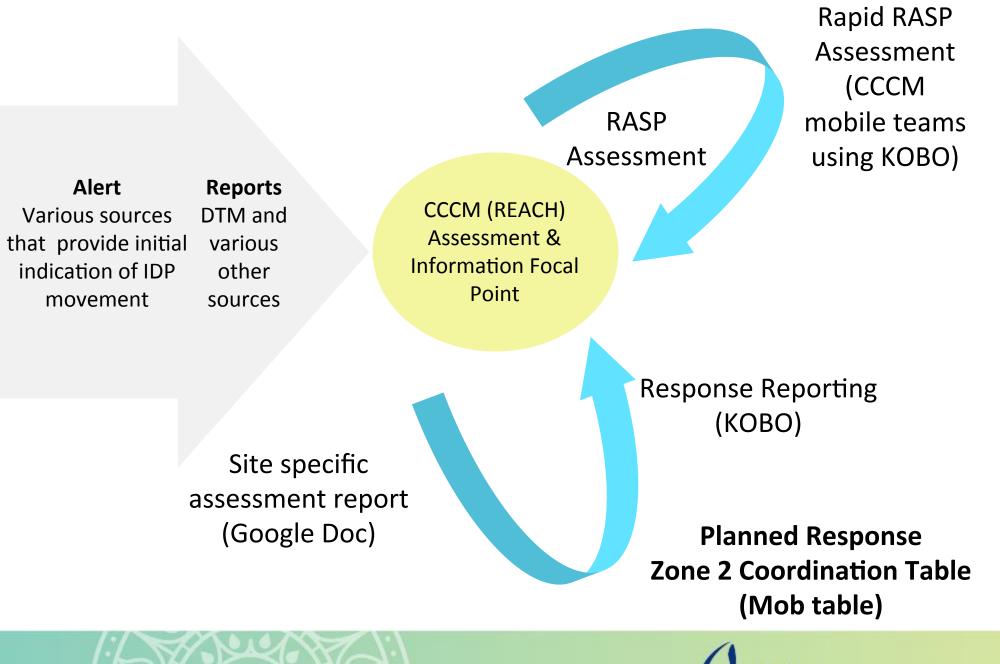

### Shelter & NFI / CCCM planning meeting

- Identified the location and capacity of partners
- Location and pre-positioning of shelter and NFI where there are potential access issues
- Principle of lead agency for each site
- Ability to respond quickly to new sites

#### **Response - Assessment**

CRS faith. action. results.

Planning tool developed by Food and Shelter cluster to coordinate the distribution of food and NFI

**Zone 2 Coordination Table** 