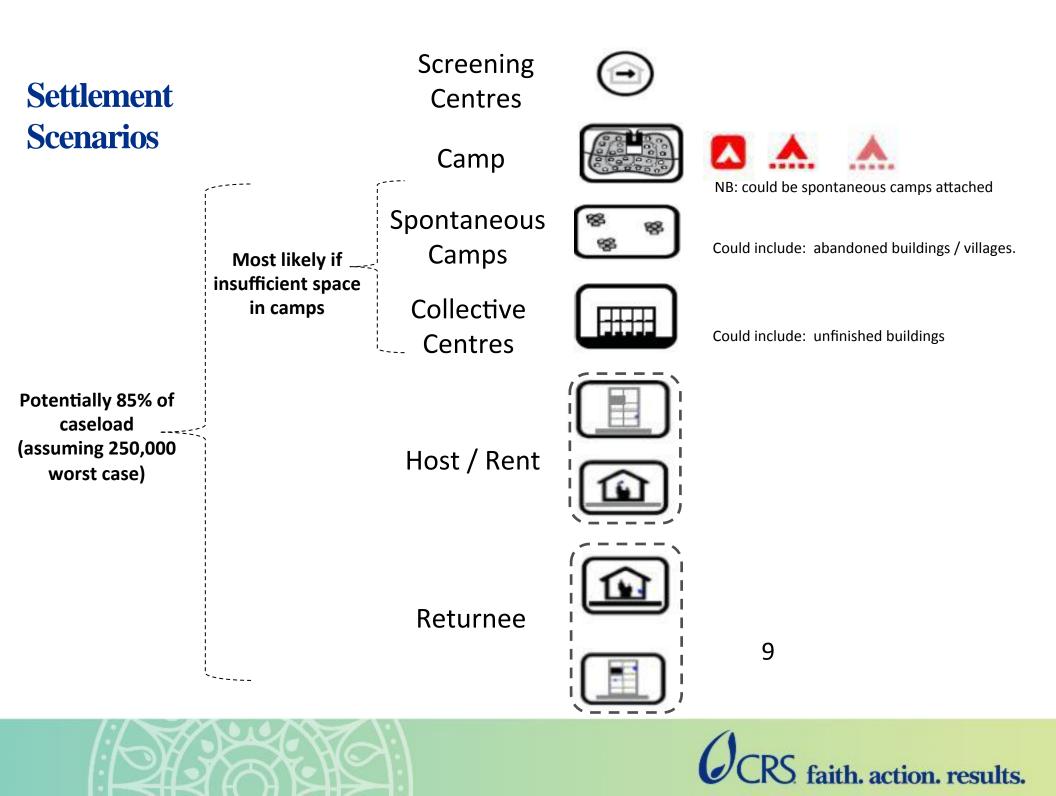

# **CATHOLIC RELIEF SERVICES**

## Integration

Mosul – Shelter & NFI Cluster



#### faith. action. results.



### **Does good coordination count as integration?**

#### **If....**

- Integration is an <u>approach</u> more than just a <u>system</u>
- Community focused rather than cluster / sector focused
- Requiring the collaboration of partners and clusters to meet the unique and combined needs of communities

#### But also...

• Has to be at <u>Scale</u> and on <u>Time</u>?















The status of the camp is largely described in terms of the stage of construction and development. All camps should aim to achieve minimum relevant standards within an agreed period



th. action. results.

















#### **Collective Centre Assessment**







### **Prioritised list of Collective Centres**

| REF_ID  | iub-distric | location name         | Shelter conditions | CS_Lat    | CS_Long   | Axis<br>Route<br>(from<br>Mosul) | Permission<br>from<br>Mokhtar to<br>use<br>location? |                                       | outdoor<br>capacity (#<br>people)_S<br>STD |      | Water<br>Requiremen<br>t -L/P/D -<br>Sphere std | (L/P/D -        | water quality | # latrines | # latrines<br>required -<br>Sphere<br>std) | Additional<br>latrines<br>required |
|---------|-------------|-----------------------|--------------------|-----------|-----------|----------------------------------|------------------------------------------------------|---------------------------------------|-------------------------