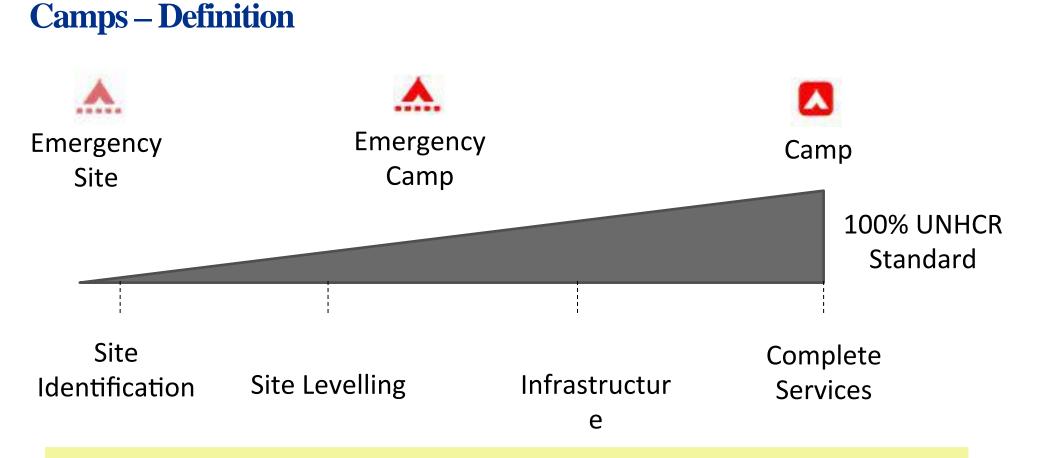

#### But also...

• Has to be at <u>Scale</u> and on <u>Time</u>?

The status of the camp is largely described in terms of the stage of construction and development. All camps should aim to achieve minimum relevant standards within an agreed period