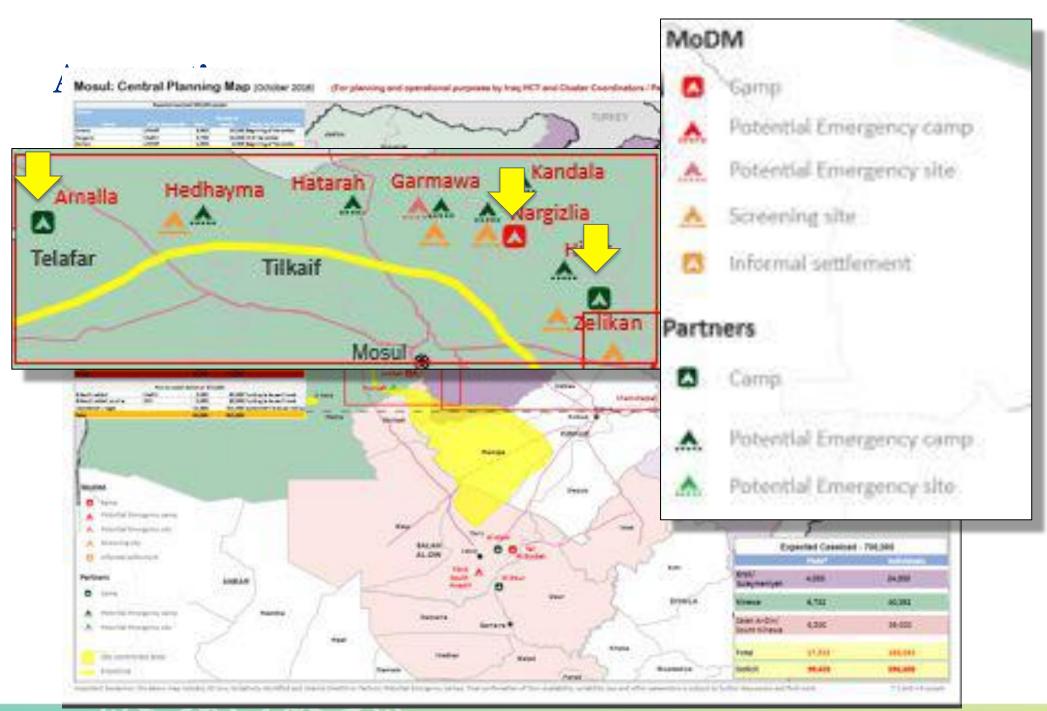

# **CATHOLIC RELIEF SERVICES**

## Integration

Mosul – Shelter & NFI Cluster



#### faith. action. results.



### **Does good coordination count as integration?**

#### **If....**

- Integration is an <u>approach</u> more than just a <u>system</u>
- Community focused rather than cluster / sector focused
- Requiring the collaboration of partners and clusters to meet the unique and combined needs of communities

#### But also...

• Has to be at <u>Scale</u> and on <u>Time</u>?















The status of the camp is largely described in terms of the stage of construction and development. All camps should aim to achieve minimum relevant standards within an agreed period



th. action. results.

















#### **Collective Centre Assessment**







### **Prioritised list of Collective Centres**

| REF_ID  | iub-distric | location name         | Shelter conditions | CS_Lat    | CS_Long   | Axis<br>Route<br>(from<br>Mosul) | Permission<br>from<br>Mokhtar to<br>use<br>location? |                                       | outdoor<br>capacity (#<br>people)_S<br>STD |      | Water<br>Requiremen<br>t -L/P/D -<br>Sphere std | (L/P/D -        | water quality | # latrines | # latrines<br>required -<br>Sphere<br>std) | Additional<br>latrines<br>required |
|---------|-------------|-----------------------|--------------------|-----------|-----------|----------------------------------|------------------------------------------------------|---------------------------------------|-----------