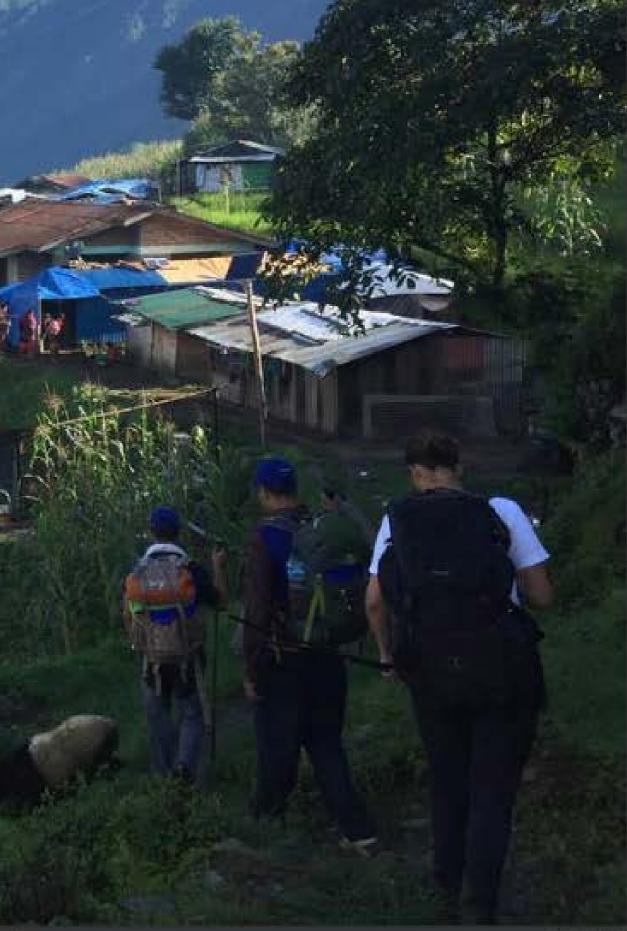

Agricultural fields are often used as temporary settlement sites for those displaced by the earthquake Vote for this photo! (13 votes) Author: Wan S. Sophonpanich · Location: Nepal · Context: Nepal Earthquake · Date: 2015/07/25 · <u>original</u>