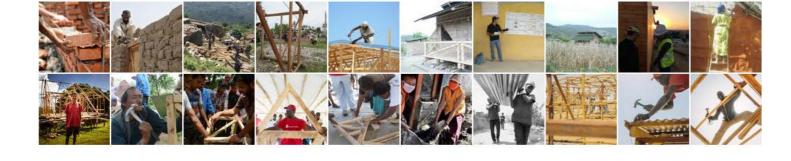

### **Shelter Projects Photo Competition - Voting**

This page shows the pictures that were submitted and accepted for the Shelter Projects photo competition, divided by category. You can now vote your favourite photos! The public voting will contribute to the final decision. Stay tuned for more updates! Please visit www.shelterprojects.org for more information on the publication.

# Photo Competition - Voting

Shelter Cluster ShelterCluster.org Humanitarian

Democratic Republic of Congo. Returnees in Northern Kivu Vote for this photo! (13 votes) Author: Frederic Noy / UNHCR · Location: Democratic Republic of Congo · Context: Returnees in Northern Kivu · Date: 2014/12/10 · original

Building the roof structure of shelters in an IDP camp Vote for this photo! (13 votes) Author: Muse Mohammed / IOM · Location: Nigeria · Context: IDP response in Maiduguri · Date: 2016 · original

# New city, new hope New city, new hope

<u>Vote for this photo!</u> (23 votes) Author: Xavier Génot · Location: Haiti · Context: Haiti Earthquake 2010 · Date: 2012 · <u>original</u> — Resublic · Chard · Cote of Moter - Democratic Resu

Agricultural fields are often used as temporary settlement sites for those displaced by the earthquake Vote for this photo! (13 votes) Author: Wan S. Sophonpanich · Location: Nepal · Context: Nepal Earthquake · Date: 2015/07/25 · <u>original</u>

Garowe IDP Settlement - the joy of kids living in improved conditions. <u>Vote for this photo!</u> (10 votes) Author: Rufus Karanja · Location: Somalia · Context: Humanitarian Response · Date: 2015 · <u>original</u>