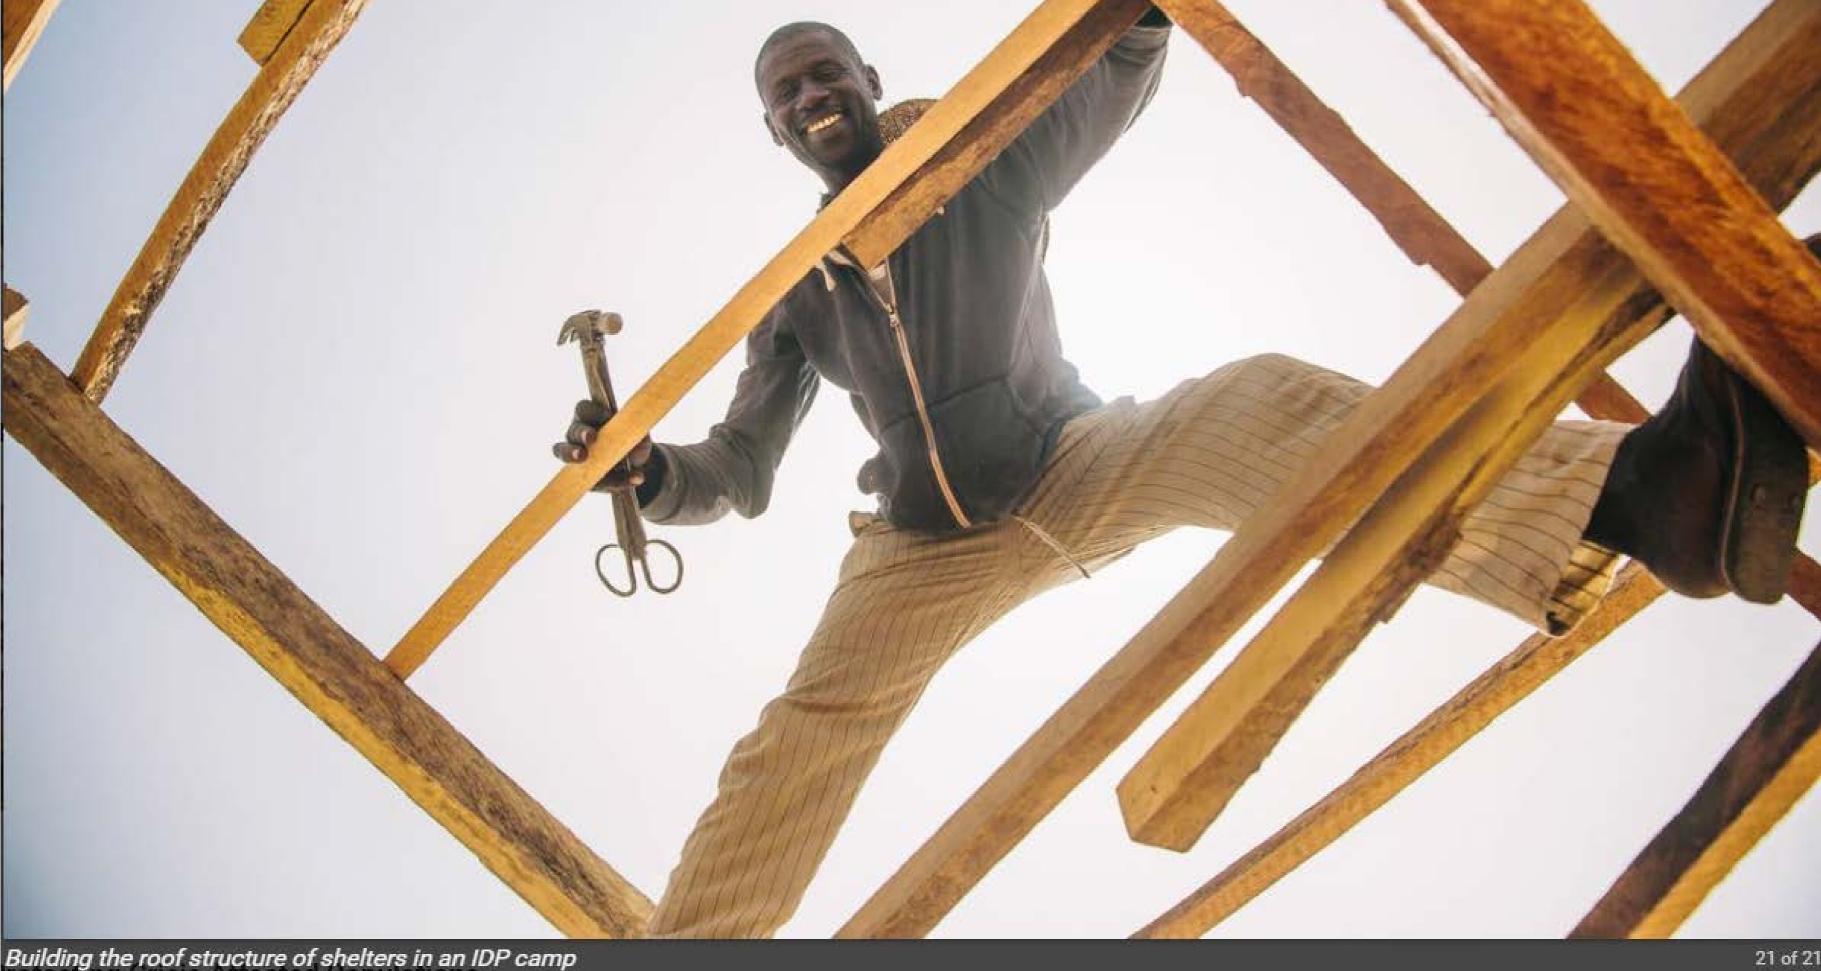

Building the roof structure of shelters in an IDP camp Vote for this photo! (13 votes) Author: Muse Mohammed / IOM · Location: Nigeria · Context: IDP response in Maiduguri · Date: 2016 · original