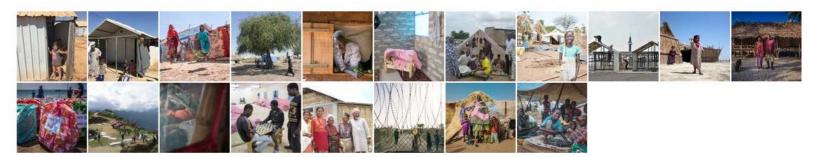

### **Shelter Projects Photo Competition - Voting**

This page shows the pictures that were submitted and accepted for the Shelter Projects photo competition, divided by category. You can now vote your favourite photos! The public voting will contribute to the final decision. Stay tuned for more updates! Please visit www.shelterprojects.org for more information on the publication.

# Photo Competition - Voting

Shelter Cluster ShelterCluster.org Humanitarian

Democratic Republic of Congo. Returnees in Northern Kivu Vote for this photo! (13 votes) Author: Frederic Noy / UNHCR · Location: Democratic Republic of Congo · Context: Returnees in Northern Kivu · Date: 2014/12/10 · original

Building the roof structure of shelters in an IDP camp Vote for this photo! (13 votes) Author: Muse Mohammed / IOM · Location: Nigeria · Context: IDP response in Maiduguri · Date: 2016 · original

# New city, new hope New city, new hope

<u>Vote for this photo!</u> (23 votes) Author: Xavier Génot · Location: Haiti · Context: Haiti Earthquake 2010 · Date: 2012 · <u>original</u> — Resublic · Chard · Cote of Moter - Democratic Resu

Agricultural fields are often used as temporary settlement sites for those displaced by the earthquake Vote for this photo! (13 votes) Author: Wan S. Sophonpanich · Location: Nepal · Context: Nepal Earthquake · Date: 2015/07/25 · <u>original</u>

Garowe IDP Settlement - the joy of kids living in improved conditions. <u>Vote for this photo!</u> (10 votes) Author: Rufus Karanja · Location: Somalia · Context: Humanitarian Response · Date: 2015 · <u>original</u>