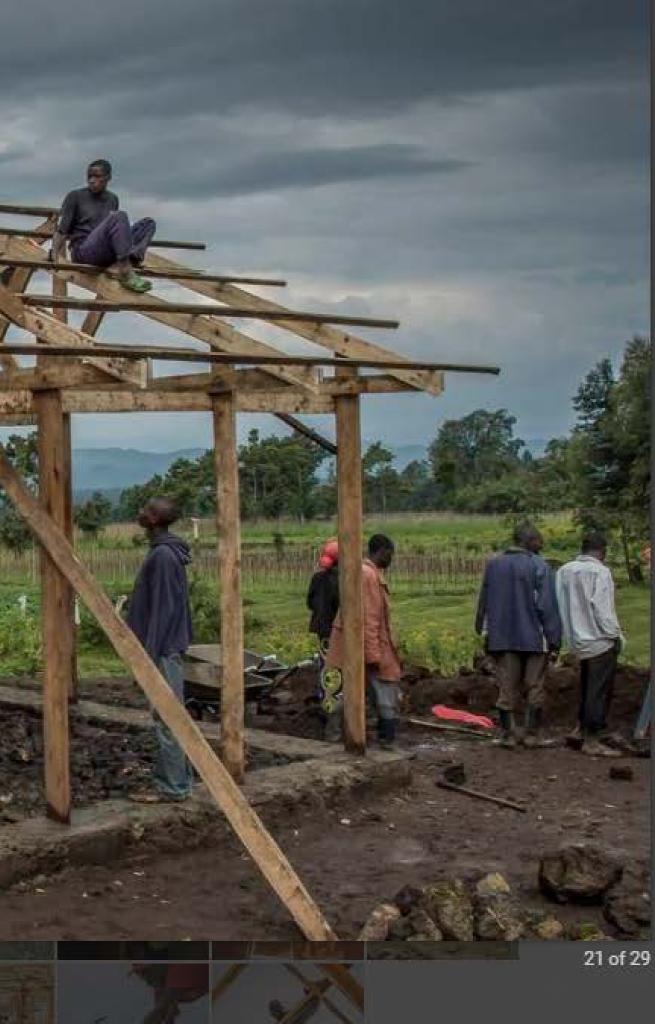

Building the roof structure of shelters in an IDP camp Vote for this photo! (13 votes) Author: Muse Mohammed / IOM · Location: Nigeria · Context: IDP response in Maiduguri · Date: 2016 · original