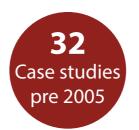

### Type and number of case studies in past editions by region and type of disaster

**36** Earthquake

16 Floods

**7** Hurricane

2 Volcano Tsunami

**4**Typhoon

We need your