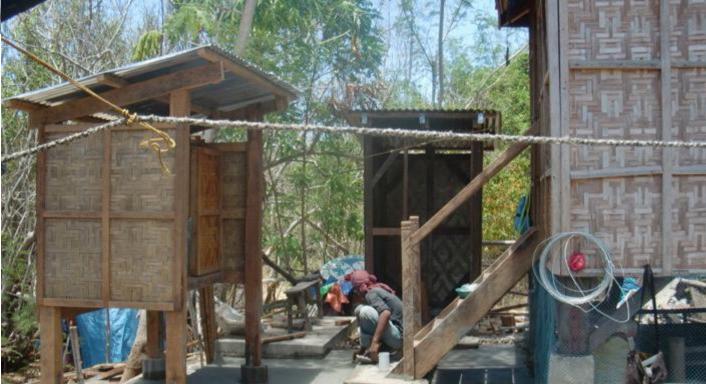

#### 5. TRANSFORMATION

The programme takes initiative to mobilise trained team of volunteers, carpenters and Masons for making design adaptations in Shelter design to enhance mobility and accessibility.

#### PWD Assistance