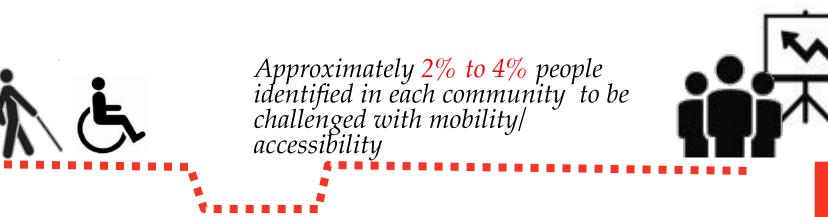

#### 5. TRANSFORMATION

The programme takes initiative to mobilise trained team of volunteers, carpenters and Masons for making design adaptations in Shelter design to enhance mobility and accessibility.

#### PWD Assistance