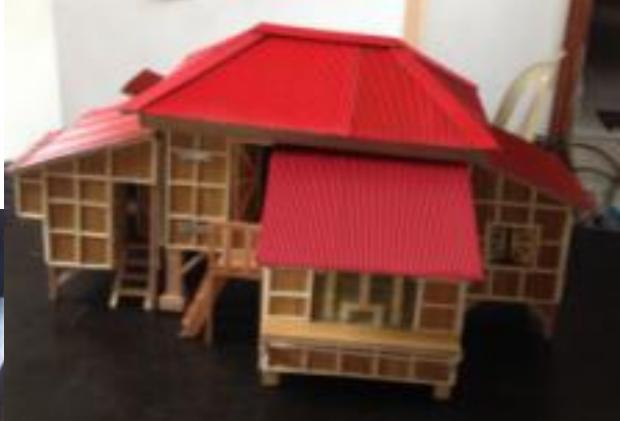

s PHASE II



Sustainability and resilience in programme components via

- Promoting 8 Key Messages (by Shelter Sector and DSWD)
- Community workshops and inter-sectoral community transect walks
- Showcasing of potential shelter extensions (models, pictures, sketches, etc.)
- Community Transformation (environmentally, livelihood linked, WaSH related, DRR linked and risk forecast based transformation
- Household level assessment and assistance (especially on Inclusion, good and bad practices)
- Showcasing maintenance/repairs pest control



## **Community Workshops**



- Household Improvements
- Infrastructure access streets, roads, pathways, transportation points and services
- Participatory community led community transformation











### From Progressive Core Shelter to House









## Five Steps for inter-sectoral transformation

Approach to HH level Assistance

1. - ASSESSMENT All sector based initial assessments and selection process of beneficiaries prioritise <u>the most vulnerable households</u>.





2. SHARING Information on the need of identified beneficiaries shared with all sectors for inclusion and support.

The programme aims to share a common database, which cross verifies the inclusion focus and also could be shared with the community for advocacy and sensitisation





3. CONSULTATION Joint assessments are conducted with the inter-sector team for household level consultation and technical inputs.





4. PLANNING for a CHANGE Based on the household level consultation a technical proposal is developed and agreed with the beneficiary/ family. The pro