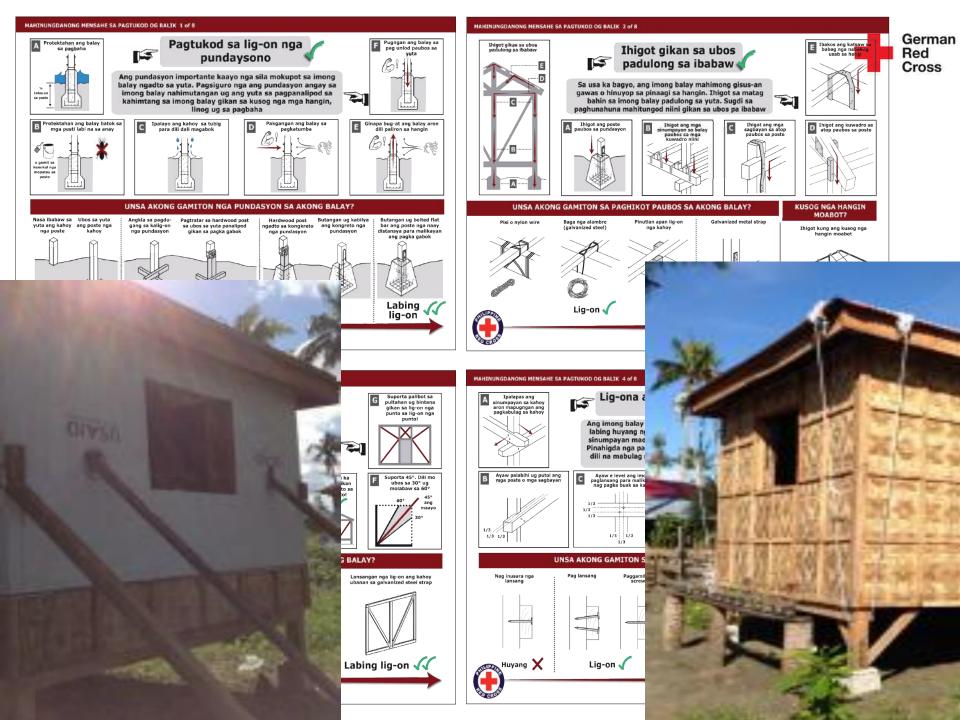

## What is PHASE II

Sustainability and resilience in programme components via

- Promoting 8 Key Messages (by Shelter Sector and DSWD)
- Community workshops and inter-sectoral community transect walks
- Showcasing of potential shelter extensions (models, pictures, sketches, etc.)
- Community Transformation (environmentally, livelihood linked, WaSH related, DRR linked and risk forecast based transformation
- Household level assessment and assistance (especially on Inclusion, good and bad practices)
- Showcasing maintenance/repairs pest control