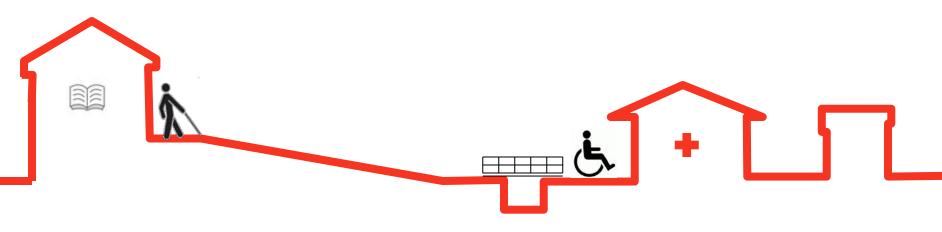

## **Community Workshops**

- Household Improvements
- Infrastructure access streets, roads, pathways, transportation points and services
- Participatory community led community transformation

#### 5. TRANSFORMATION

The programme takes initiative to mobilise trained team of volunteers, carpenters and Masons for making design adaptations in Shelter design to enhance mobility and accessibility.