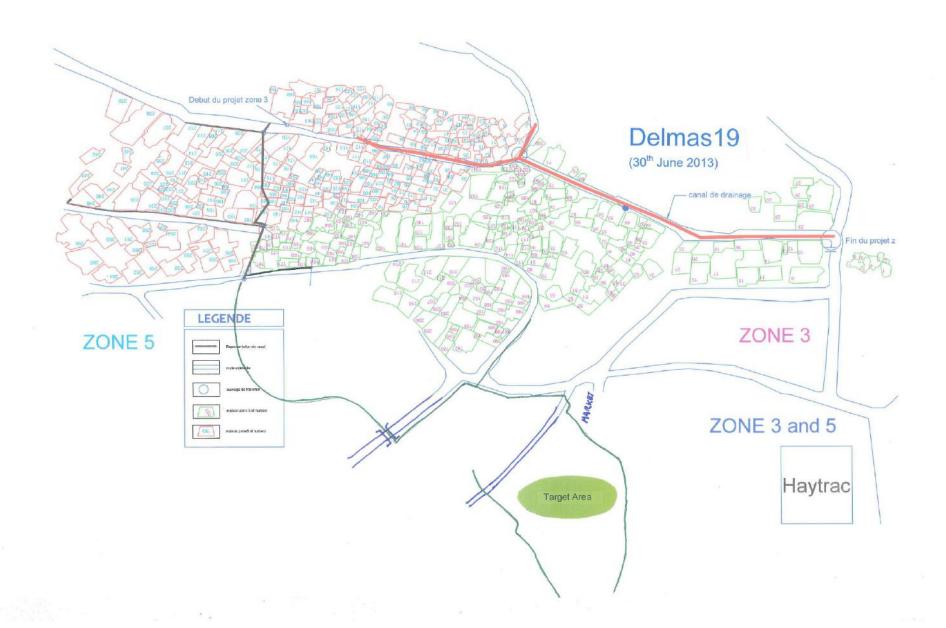

### Table 2

| Housing<br>Intervention                | Quantity |
|----------------------------------------|----------|
| New houses                             | 149      |
| Household toilets installed            | 135      |
| Repairs (including<br>101 cash grants) | 139      |
| Households<br>supported<br>through INA | 917      |
| Masons completing apprenticeships      | 42       |

Livelihoods

### Table 3

| Livelihoods intervention         | Tally      |
|----------------------------------|------------|
| Small Businesses receiving loans | 26         |
| Microfinance groups formed       | 81         |
| Microfinance<br>members          | 1,896      |
| Health insurance beneficiaries   | Over 7,000 |

### BRITISH RED CROSS HAITI EARTHQUAKE RESPONSE



# Bread making Livelihoods





### St Ange



00.000.0020.0040.0080.008





# Making blocks of houses



## Cite St Ange Before and After







### Cite 4 Roofs



### Cite 4 resident Marie Saramie DORVILIEN





### Cite 4. Paving and canal with housing



### Delmas 19 Expenditure

Table 3

| Activity                                                                          | Cost (to the nearest \$1,000) |
|-----------------------------------------------------------------------------------|-------------------------------|
| Support to Shelter and Housing Solutions                                          | \$ 5,123,000                  |
| Community Infrastructure Construction                                             | \$ 2,512,000                  |
| Micro-finance support