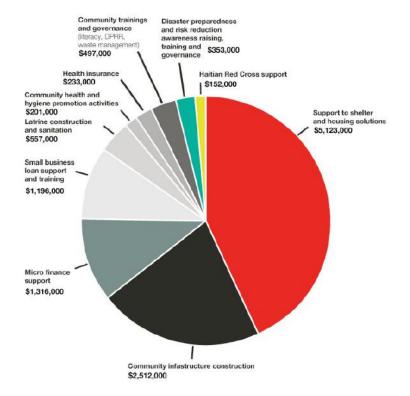

### Delmas 19 Expenditure

Table 3

| Activity                                                                          | Cost (to the nearest \$1,000) |
|-----------------------------------------------------------------------------------|-------------------------------|
| Support to Shelter and Housing Solutions                                          | \$ 5,123,000                  |
| Community Infrastructure Construction                                             | \$ 2,512,000                  |
| Micro-finance support                                                             | \$ 1,316,000                  |
| Small business loan support & training                                            | \$ 1,196,000                  |
| Latrine Construction and Sanitation                                               | \$ 557,000                    |
| Community Health and Hygiene Promotion Activities                                 | \$ 201,000                    |
| Health Insurance                                                                  | \$ 233,000                    |
| Community Trainings & governance (literacy, DPRR, waste mgt)                      | \$ 497,000                    |
| Disaster Preparedness and Risk Reduction awareness raising, training & governance | \$ 353,000                    |
| Haitian Red Cross Support                                                         | \$ 152,000                    |
| Total                                                                             | \$ 12,140,000                 |