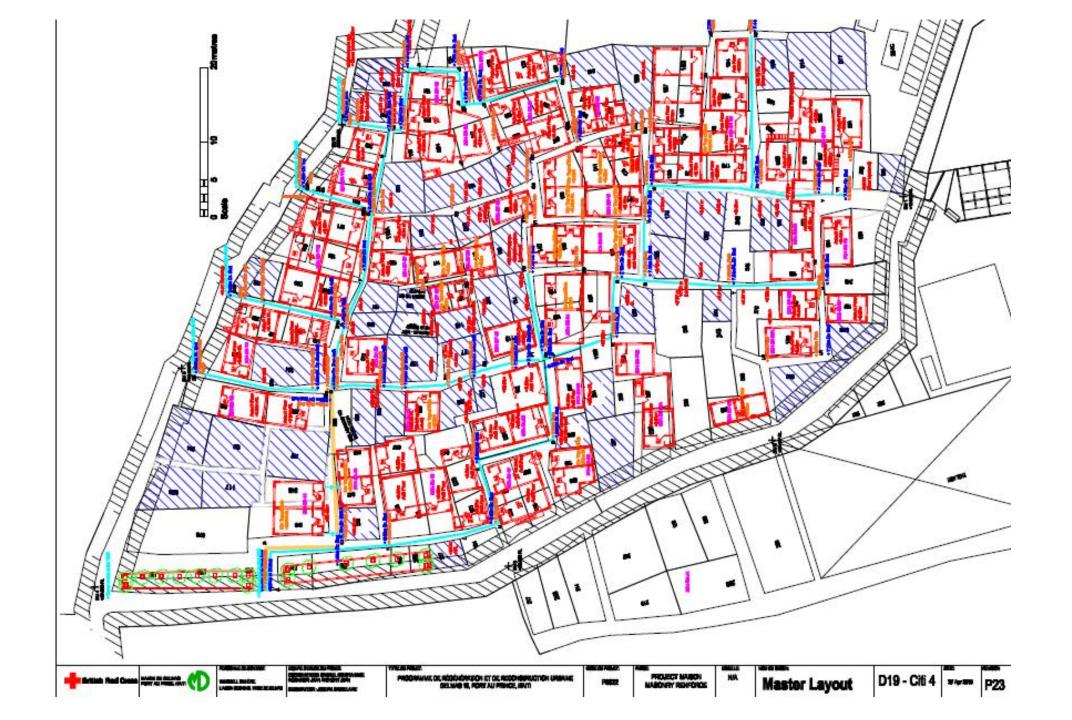

----|
| New houses                             | 149      |
| Household toilets installed            | 135      |
| Repairs (including<br>101 cash grants) | 139      |
| Households<br>supported<br>through INA | 917      |
| Masons completing apprenticeships      | 42       |

Livelihoods

### Table 3

| Livelihoods intervention         | Tally      |
|----------------------------------|------------|
| Small Businesses receiving loans | 26         |
| Microfinance groups formed       | 81         |
| Microfinance<br>members          | 1,896      |
| Health insurance beneficiaries   | Over 7,000 |

### BRITISH RED CROSS HAITI EARTHQUAKE RESPONSE



# Bread making Livelihoods





### St Ange



00.000.0020.0040.0080.008





# Making blocks of houses



## Cite St Ange Before and After







### Cite 4 Roofs



### Cite 4 resident Marie Saramie DORVILIEN





### Cite 4. Paving and canal with housing



### Delmas 19 Expenditure

Table 3

| Activity                                                                          | Cost (to the nearest \$1,000) |
|-----------------------------------------------------------------------------------|-------------------------------|
| Support to Shelter and Housing Solutions                                          | \$ 5,123,000                  |
| Community Infrastructure Construction                                             | \$ 2,512,000                  |
| Micro-finance support                                                             | \$ 1,316,000                  |
| Small business loan support & training