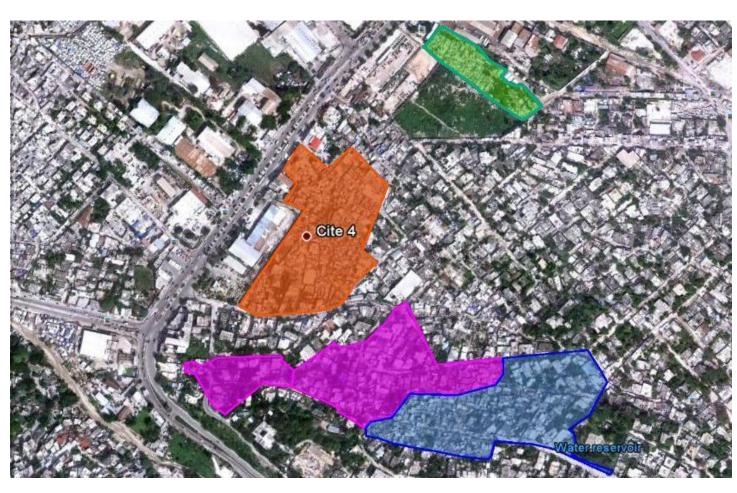

# Melvin Tebbutt

British Red Cross Urban Reconstruction and Regeneration Programme 2010 to 2015

# DELMAS 19 Port Au Prince 2011 Project location



### Delmas 19 Programme outputs

Infastructure

### Table 1

| Construction<br>Intervention | Number/size                                                            |
|------------------------------|------------------------------------------------------------------------|
| Canal                        | 302m                                                                   |
| Marketplace                  | 191m²                                                                  |
| Solar lamps                  | 26                                                                     |
| Paving                       | 4,595m²                                                                |
| Drainage                     | 1,962m