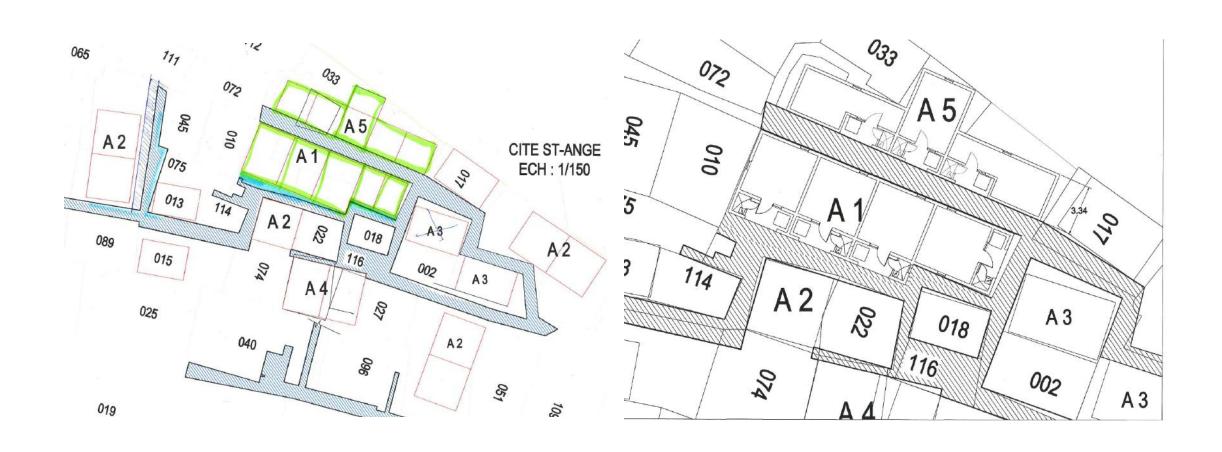

### St Ange

00.000.0020.0040.0080.008

# Making blocks of houses

## Cite St Ange Before and After