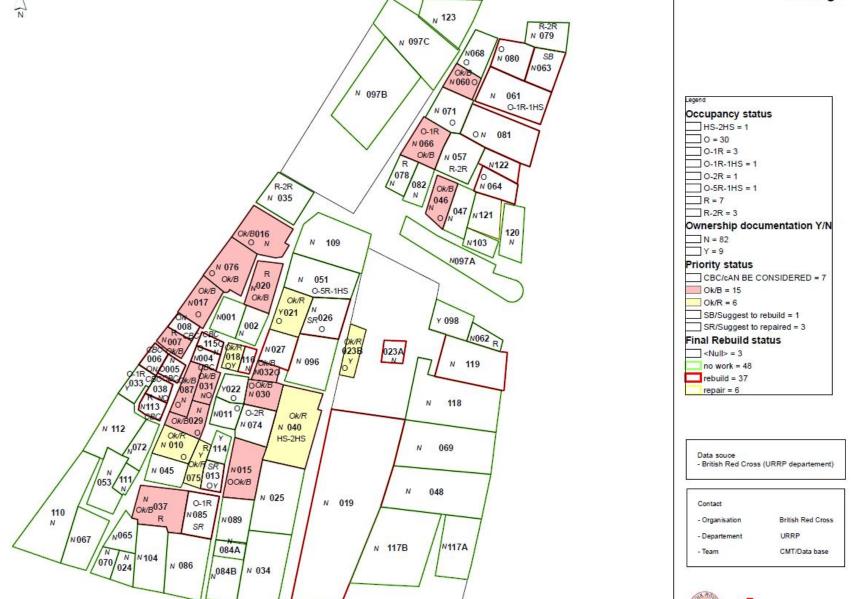

### Delmas 19 Programme outputs

Infastructure

### Table 1

| Construction<br>Intervention | Number/size                                                            |
|------------------------------|------------------------------------------------------------------------|
| Canal                        | 302m                                                                   |
| Marketplace                  | 191m²                                                                  |
| Solar lamps                  | 26                                                                     |
| Paving                       | 4,595m²                                                                |
| Drainage                     | 1,962m                                                                 |
| Community clinic building    | 134m²                                                                  |
| Public areas                 | Basketball court<br>Community garden<br>Concrete planters <sup>4</sup> |

Housing

### Table 2

| Housing<br>Intervention                | Quantity |
|----------------------------------------|----------|
| New houses                             | 149      |
| Household toilets installed            | 135      |
| Repairs (including<br>101 cash grants) | 139      |
| Households<br>supported<br>through INA | 917      |
| Masons completing apprenticeships      | 42       |

Livelihoods

### Table 3

| Livelihoods intervention         | Tally      |
|----------------------------------|------------|
| Small Businesses receiving loans | 26         |
| Microfinance groups formed       | 81         |
| Microfinance<br>members          | 1,896      |
| Health insurance beneficiaries   | Over 7,000 |